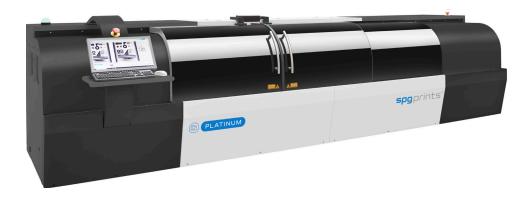

**spg**prints<sup>®</sup>

PLATINUM

Direct laser engraver for sleeves, rollers and plate on drum

## Surface scan > engraving > milling > hoovering in one sequence

The PLATINUM (formerly KRONOS) is designed for seamless elastomer sleeves or plates, especially in the flexo industry. The system achieves top-quality results even at greater relief depths. Equipped with our unique Active 3D® RIP software, it enables direct imaging of various file formats. The PLATINUM features a digital database storing calibrated material specifications, reducing human errors and enhancing workflow efficiency. Designed for use with air purge cylinders between the 3-jaw chuck and center point, this direct laser engraver excels.