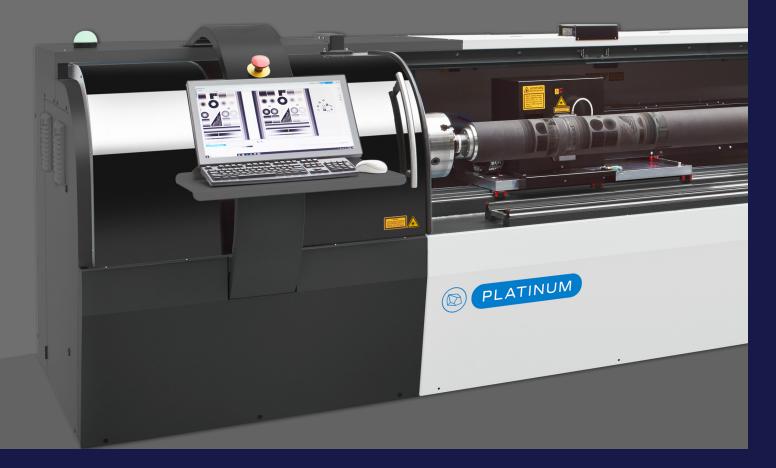

**spg**prints<sup>®</sup>

PLATINUM

Direct laser engraver for sleeves, rollers and plate on drum

## Surface scan > engraving > milling > hoovering in one sequence

The PLATINUM (formerly KRONOS) is designed for seamless elastomer sleeves or plates, especially in the flexo industry. The system achieves top-quality results even at greater relief depths. Equipped with our unique Active 3D® RIP software, it enables direct imaging of various file formats. The PLATINUM features a digital database storing calibrated material specifications, reducing human errors and enhancing workflow efficiency. Designed for use with air purge cylinders between the 3-jaw chuck and center point, this direct laser engraver excels.