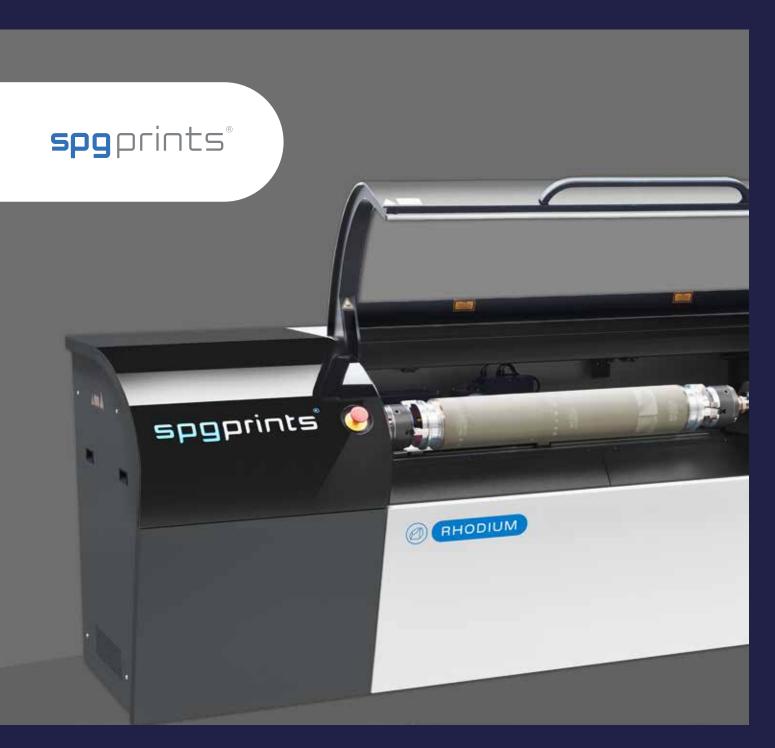

# Reliable direct laser engraving for security printing

The RHODIUM is specially designed for printers in the security printing market. It integrates seamlessly into existing workflows, engraving images onto SecuScreen® and SecuPlate® materials in a ecofriendly, single-step dry, and fully digital process.

## **FEATURES**

- Solvent-free process, sustainable single step dry process
- · High flexibility with SecuScreen® and SecuPlate®
- · Perfect reproducability reduced process steps and auto-calibration

SecuPlate®