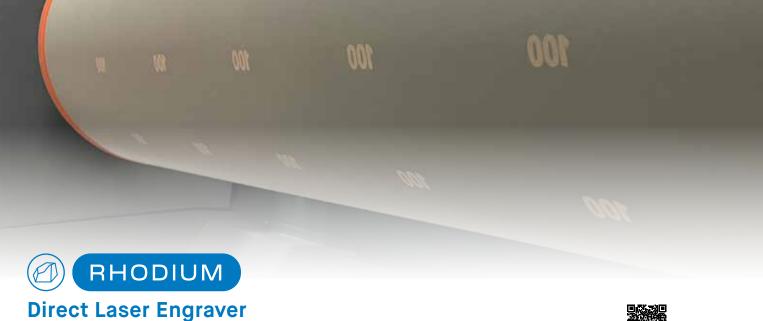

# Reliable direct laser engraving for security printing

The RHODIUM is specially designed for printers in the security printing market. It integrates seamlessly into existing workflows, engraving images onto SecuScreen® and SecuPlate® materials in a ecofriendly, single-step dry, and fully digital process.

## **FEATURES**

- Solvent-free process, sustainable single step dry process
- · High flexibility with SecuScreen® and SecuPlate®
- · Perfect reproducability reduced process steps and auto-calibration

SecuPlate®