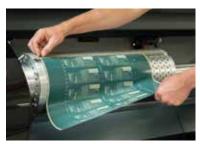

# Reliable direct laser engraving for security printing



The RHODIUM is specially designed for printers in the security printing market. It integrates seamlessly into existing workflows, engraving images onto SecuScreen® and SecuPlate® materials in a ecofriendly, single-step dry, and fully digital process.

## **FEATURES**

- Solvent-free process, sustainable single step dry process
- · High flexibility with SecuScreen® and SecuPlate®
- · Perfect reproducability reduced process steps and auto-calibration



SecuPlate®



SecuScreen®

## **TECHNICAL SPECIFICATIONS**

Scan & read

### Laser

sealed CO<sub>2</sub> laser - 250W

SecuScreen size

R900mm x 880mm

SecuPlate size

R900mm x 881.65mm

Resolution variable up to

10.160dpi dpi

Dimensions machine L x W x H

3400 x 1300 x 1315/1860 mm

# **SCREEN process**





screen plotting exposing



washing drying



DLE



ring gluing



RHODIUM DLE