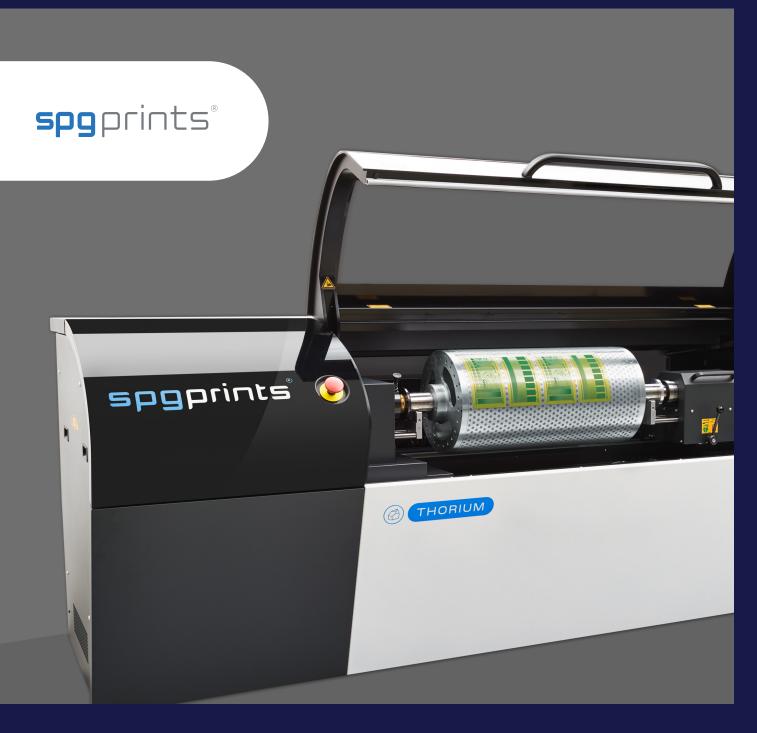

### "All IN ONE" Direct Laser Engraver

THORIUM

Printers can produce the highest quality print with a shorter, solvent-free process, for longer runs and multiple cost saving potentials in the printing process.

#### **FEATURES**

- Solvent-free process, sustainable single step dry process
- Versatile system Dry offset / Intaglio / Varnish / Screen Cylinder
- Stabel highlight dots customized dot shaping with Active 3D® RIP

#### **TECHNICAL SPECIFICATIONS**

| Laser                               |
|-------------------------------------|
| sealed CO <sub>2</sub> laser - 500W |
| Cylinder mounting surface           |
| max. 900mm x R1256                  |
| SecuScreen <sup>®</sup> size        |
| R900 mm - 880 mm                    |
| Resolution variable up to           |
| 10.160 dpi                          |
| Dimensions machine L x W x H        |
| 3400 x 1300 x 1315/1860 mm          |