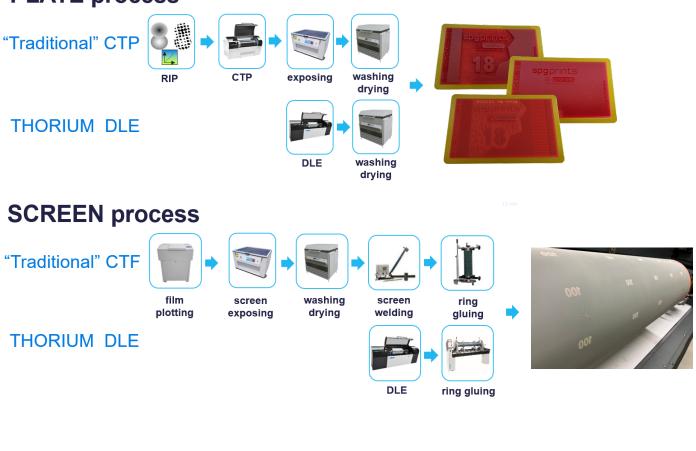

er, solvent-free process, for longer runs and multiple cost saving potentials in the printing process.

#### **FEATURES**

- Solvent-free process, sustainable single step dry process
- Versatile system Dry offset / Intaglio / Varnish / Screen Cylinder
- Stabel highlight dots customized dot shaping with Active 3D® RIP





#### **TECHNICAL SPECIFICATIONS**

| Laser                               |
|-------------------------------------|
| sealed CO <sub>2</sub> laser - 500W |
| Cylinder mounting surface           |
| max. 900mm x R1256                  |
| SecuScreen <sup>®</sup> size        |
| R900 mm - 880 mm                    |
| Resolution variable up to           |
| 10.160 dpi                          |
| Dimensions machine L x W x H        |
| 3400 x 1300 x 1315/1860 mm          |



## **PLATE process**



CONTACT US 🎆 in 🔘

(▷`