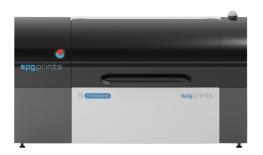

# The multifunctional CTP - solution

The TITANIUM is a multifunctional CTP solution for the label and packaging industry. Equipped with a multi-beam fiber diode laser system, it can ablate black masks and directly expose UV-sensitive materials. The unique inline UV LED exposure system eliminates the need for offline main exposure. The TITANIUM handles various materials using different mounting cylinders. SPGPrints' software ensures compatibility with all common file formats.

## **TECHNICAL SPECIFICATIONS**

# Laser FD / UV multibeam Max. plate size 635 x 726 mm / 25" x 30" 1200 x 900 mm / 48" x 35" Max. number of plates 08 / size 185 x 310 mm 12 / size 185 x 310 mm Resolution variable up to 5080 dpi RotaPlate size 10" x 25" x 555 mm Dimensions machine L x W x H 1650 x 860 x 1300/1790 mm 2150 x 1500 x 1210/1850 mm