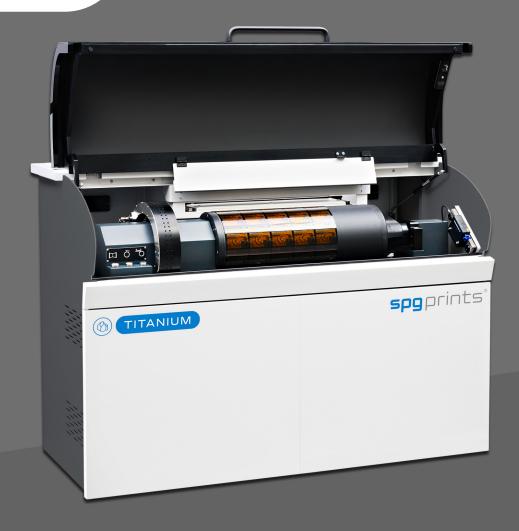

# The multifunctional CTP - solution

The TITANIUM is a multifunctional CTP solution for the label and packaging industry. Equipped with a multi-beam fiber diode laser system, it can ablate black masks and directly expose UV-sensitive materials. The unique inline UV LED exposure system eliminates the need for offline main exposure. The TITANIUM handles various materials using different mounting cylinders. SPGPrints' software ensures compatibility with all common file formats.