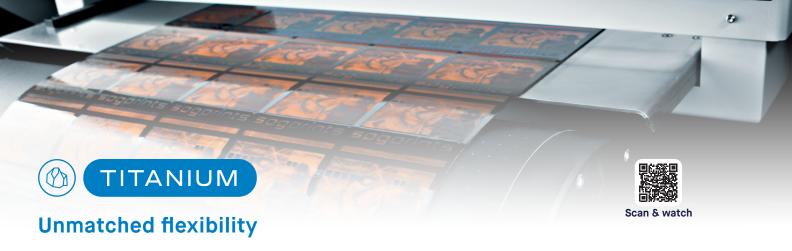

# The multifunctional CTP - solution

The TITANIUM is a multifunctional CTP solution for the label and packaging industry. Equipped with a multi-beam fiber diode laser system, it can ablate black masks and directly expose UV-sensitive materials. The unique inline UV LED exposure system eliminates the need for offline main exposure. The TITANIUM handles various materials using different mounting cylinders. SPGPrints' software ensures compatibility with all common file formats.

#### **VERSATILE HANDLING OF VARIOUS MATERIALS**

- Black anodized vacuum cylinder to handle flexo plates
- **Magnetic cylinder** to handle dry offset/letterpress plates and screens
- Hybrid cylinder (vacuum and magnetic) to handle all materials