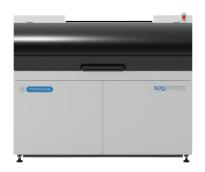

# The multifunctional CTP - solution

The TITANIUM is a multifunctional CTP solution for the label and packaging industry. Equipped with a multi-beam fiber diode laser system, it can ablate black masks and directly expose UV-sensitive materials. The unique inline UV LED exposure system eliminates the need for offline main exposure. The TITANIUM handles various materials using different mounting cylinders. SPGPrints' software ensures compatibility with all common file formats.

## **TECHNICAL SPECIFICATIONS**

# Laser FD / UV multibeam Max. plate size 635 x 726 mm / 25" x 30" 1200 x 900 mm / 48" x 35" Max. number of plates 08 / size 185 x 310 mm 12 / size 185 x 310 mm Resolution variable up to 5080 dpi RotaPlate size 10" x 25" x 555 mm Dimensions machine L x W x H 1650 x 860 x 1300/1790 mm 2150 x 1500 x 1210/1850 mm